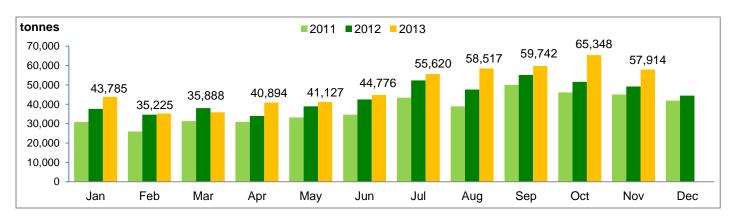

## **CPO Production Trend**

|      | Jan    | Feb    | Mar    | Apr    | May    | Jun    | Jul    | Aug    | Sep    | Oct    | Nov    | Dec    |
|------|--------|--------|--------|--------|--------|--------|--------|--------|--------|--------|--------|--------|
| 2012 | 37,569 | 34,586 | 38,013 | 33,938 | 38,950 | 42,480 | 52,341 | 47,630 | 55,123 | 51,546 | 49,179 | 44,476 |
| 2011 | 30,794 | 25,925 | 31,302 | 30,878 | 33,235 | 34,584 | 43,414 | 38,935 | 49,984 | 46,102 | 45,033 | 41,927 |