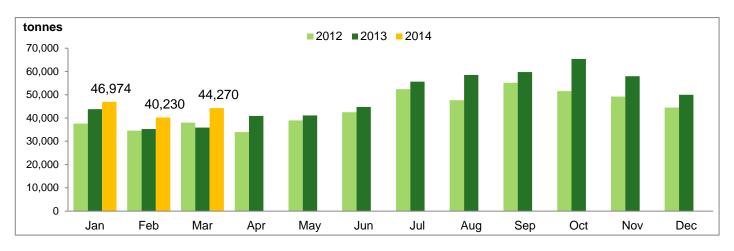

### **CPO Production Trend**

|      | Jan    | Feb    | Mar    | Apr    | May    | Jun    | Jul    | Aug    | Sep    | Oct    | Nov    | Dec    |
|------|--------|--------|--------|--------|--------|--------|--------|--------|--------|--------|--------|--------|
| 2013 | 43,785 | 35,225 | 35,888 | 40,894 | 41,127 | 44,776 | 55,620 | 58,517 | 59,742 | 65,348 | 57,914 | 49,956 |
| 2012 | 37,569 | 34,586 | 38,013 | 33,938 | 38,950 | 42,480 | 52,341 | 47,630 | 55,123 | 51,546 | 49,179 | 44,476 |