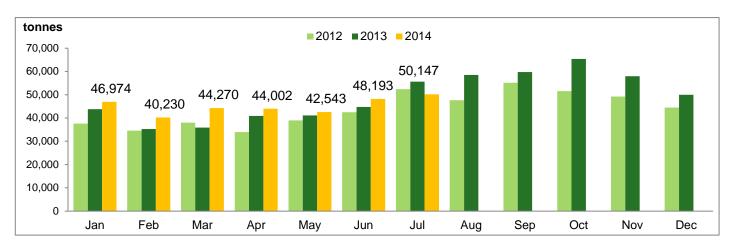

### **CPO Production Trend**

|      | Jan    | Feb    | Mar    | Apr    | May    | Jun    | Jul    | Aug    | Sep    | Oct    | Nov    | Dec    |
|------|--------|--------|--------|--------|--------|--------|--------|--------|--------|--------|--------|--------|
| 2013 | 43,785 | 35,225 | 35,888 | 40,894 | 41,127 | 44,776 | 55,620 | 58,517 | 59,742 | 65,348 | 57,914 | 49,956 |
| 2012 | 37,569 | 34,586 | 38,013 | 33,938 | 38,950 | 42,480 | 52,341 | 47,630 | 55,123 | 51,546 | 49,179 | 44,476 |