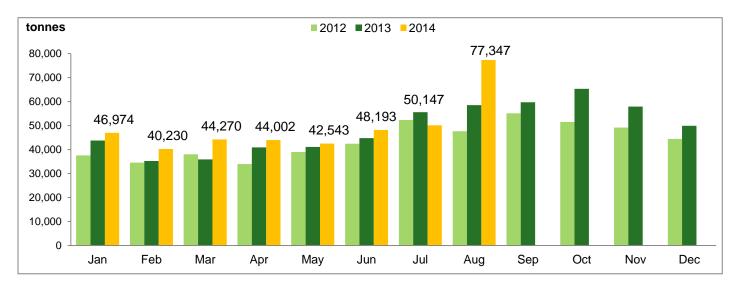

#### **CPO Production Trend**

|      | Jan    | Feb    | Mar    | Apr    | May    | Jun    | Jul    | Aug    | Sep    | Oct    | Nov    | Dec    |
|------|--------|--------|--------|--------|--------|--------|--------|--------|--------|--------|--------|--------|
| 2013 | 43,785 | 35,225 | 35,888 | 40,894 | 41,127 | 44,776 | 55,620 | 58,517 | 59,742 | 65,348 | 57,914 | 49,956 |
| 2012 | 37,569 | 34,586 | 38,013 | 33,938 | 38,950 | 42,480 | 52,341 | 47,630 | 55,123 | 51,546 | 49,179 | 44,476 |