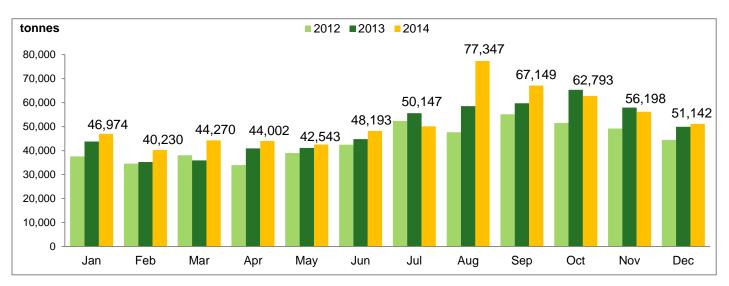

#### **CPO Production Trend**

|      | Jan    | Feb    | Mar    | Apr    | May    | Jun    | Jul    | Aug    | Sep    | Oct    | Nov    | Dec    |
|------|--------|--------|--------|--------|--------|--------|--------|--------|--------|--------|--------|--------|
| 2013 | 43,785 | 35,225 | 35,888 | 40,894 | 41,127 | 44,776 | 55,620 | 58,517 | 59,742 | 65,348 | 57,914 | 49,956 |
| 2012 | 37,569 | 34,586 | 38,013 | 33,938 | 38,950 | 42,480 | 52,341 | 47,630 | 55,123 | 51,546 | 49,179 | 44,476 |