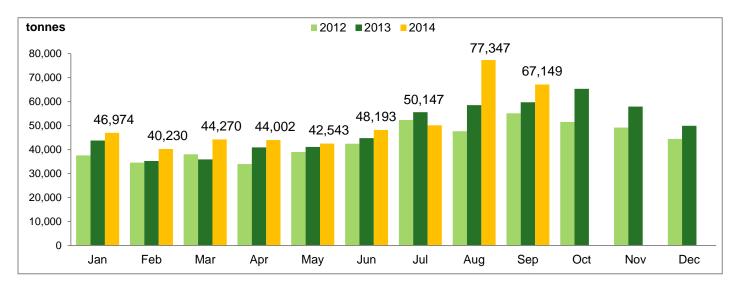

#### **CPO Production Trend**

|      | Jan    | Feb    | Mar    | Apr    | May    | Jun    | Jul    | Aug    | Sep    | Oct    | Nov    | Dec    |
|------|--------|--------|--------|--------|--------|--------|--------|--------|--------|--------|--------|--------|
| 2013 | 43,785 | 35,225 | 35,888 | 40,894 | 41,127 | 44,776 | 55,620 | 58,517 | 59,742 | 65,348 | 57,914 | 49,956 |
| 2012 | 37,569 | 34,586 | 38,013 | 33,938 | 38,950 | 42,480 | 52,341 | 47,630 | 55,123 | 51,546 | 49,179 | 44,476 |