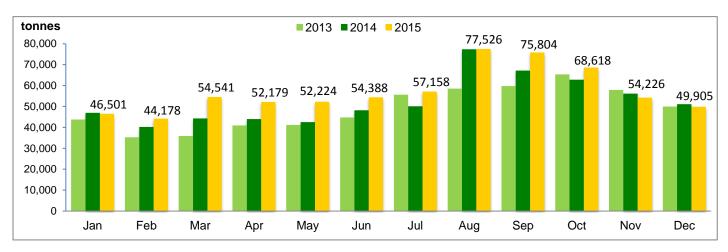

## **CPO Production Trend**

|      | Jan    | Feb    | Mar    | Apr    | Мау    | Jun    | Jul    | Aug    | Sep    | Oct    | Nov    | Dec    |
|------|--------|--------|--------|--------|--------|--------|--------|--------|--------|--------|--------|--------|
| 2014 | 46,974 | 40,230 | 44,270 | 44,002 | 42,543 | 48,193 | 50,147 | 77,347 | 67,149 | 62,793 | 56,198 | 51,142 |
| 2013 | 43,785 | 35,225 | 35,888 | 40,894 | 41,127 | 44,776 | 55,620 | 58,517 | 59,742 | 65,348 | 57,914 | 49,956 |