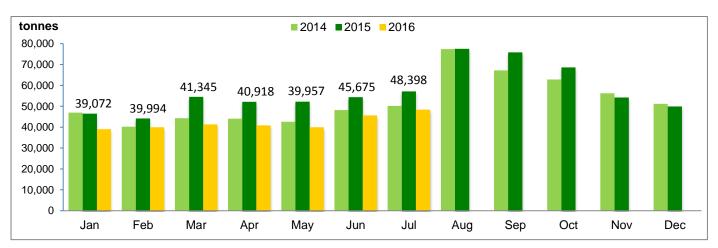

## **CPO Production Trend**

|      | Jan    | Feb    | Mar    | Apr    | Мау    | Jun    | Jul    | Aug    | Sep    | Oct    | Nov    | Dec    |
|------|--------|--------|--------|--------|--------|--------|--------|--------|--------|--------|--------|--------|
| 2015 | 46,501 | 44,178 | 54,541 | 52,179 | 52,224 | 54,388 | 57,158 | 77,526 | 75,804 | 68,168 | 54,226 | 49,905 |
| 2014 | 46,974 | 40,230 | 44,270 | 44,002 | 42,543 | 48,193 | 50,147 | 77,347 | 67,149 | 62,793 | 56,198 | 51,142 |