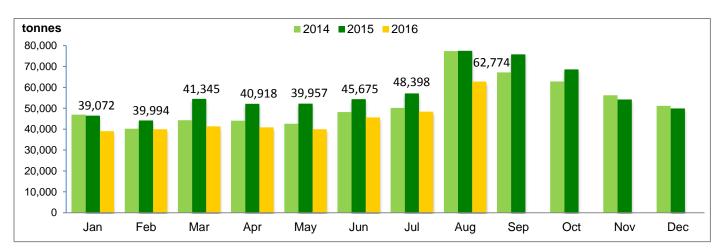

## **CPO Production Trend**

|      | Jan    | Feb    | Mar    | Apr    | May    | Jun    | Jul    | Aug    | Sep    | Oct    | Nov    | Dec    |
|------|--------|--------|--------|--------|--------|--------|--------|--------|--------|--------|--------|--------|
| 2015 | 46,501 | 44,178 | 54,541 | 52,179 | 52,224 | 54,388 | 57,158 | 77,526 | 75,804 | 68,168 | 54,226 | 49,905 |
| 2014 | 46,974 | 40,230 | 44,270 | 44,002 | 42,543 | 48,193 | 50,147 | 77,347 | 67,149 | 62,793 | 56,198 | 51,142 |