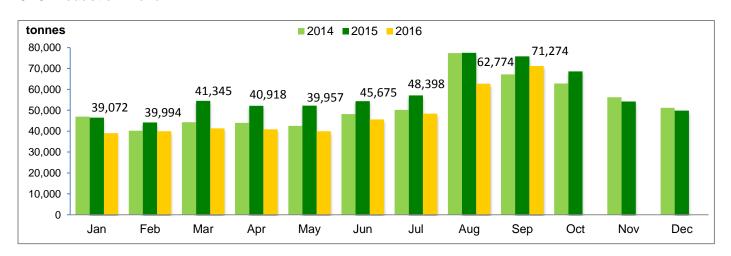

## **CPO Production Trend**

|      | Jan    | Feb    | Mar    | Apr    | May    | Jun    | Jul    | Aug    | Sep    | Oct    | Nov    | Dec    |
|------|--------|--------|--------|--------|--------|--------|--------|--------|--------|--------|--------|--------|
| 2015 | 46,501 | 44,178 | 54,541 | 52,179 | 52,224 | 54,388 | 57,158 | 77,526 | 75,804 | 68,168 | 54,226 | 49,905 |
| 2014 | 46,974 | 40,230 | 44,270 | 44,002 | 42,543 | 48,193 | 50,147 | 77,347 | 67,149 | 62,793 | 56,198 | 51,142 |