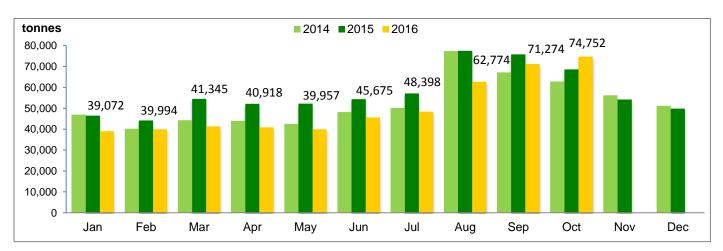

## **Production and Yields**

|                        |             | 10M2016   | 10M2015   | Change       | Oct 2016 | Oct 2015 | Change     |
|------------------------|-------------|-----------|-----------|--------------|----------|----------|------------|
| Production             |             |           |           |              |          |          |            |
| FFB harvested          | (tonnes)    | 2,111,228 | 2,358,177 | (10.5%)      | 312,817  | 296,257  | 5.6%       |
| Nucleus                |             | 1,878,146 | 2,127,089 | (11.7%)      | 276,677  | 265,114  | 4.4%       |
| Plasma                 |             | 233,082   | 231,088   | 0.9%         | 36,140   | 31,143   | 16.0%      |
| FFB purchased          | (tonnes)    | 205,218   | 260,997   | (21.4%)      | 28,566   | 17,558   | 62.7%      |
| CPO                    | (tonnes)    | 504,159   | 583,117   | (13.5%)      | 74,752   | 68,618   | 8.9%       |
| PK                     | (tonnes)    | 116,340   | 135,360   | (14.1%)      | 17,306   | 16,202   | 6.8%       |
| Efficiency             |             |           |           |              |          |          |            |
| FFB Yield              | (tonnes/ha) | 13.3      | 16.0      | $\downarrow$ | 2.0      | 2.0      | -          |
| CPO Yield              | (tonnes/ha) | 3.0       | 3.6       | $\downarrow$ | 0.4      | 0.4      | -          |
| CPO Extraction R       | ate (%)     | 22.5      | 22.8      | $\downarrow$ | 22.7     | 22.4     | $\uparrow$ |
| PK Extraction Rate (%) |             | 5.2       | 5.3       | $\downarrow$ | 5.3      | 5.3      | -          |

## **CPO Production Trend**

|      | Jan    | Feb    | Mar    | Apr    | May    | Jun    | Jul    | Aug    | Sep    | Oct    | Nov    | Dec    |
|------|--------|--------|--------|--------|--------|--------|--------|--------|--------|--------|--------|--------|
| 2015 | 46,501 | 44,178 | 54,541 | 52,179 | 52,224 | 54,388 | 57,158 | 77,526 | 75,804 | 68,168 | 54,226 | 49,905 |
| 2014 | 46,974 | 40,230 | 44,270 | 44,002 | 42,543 | 48,193 | 50,147 | 77,347 | 67,149 | 62,793 | 56,198 | 51,142 |