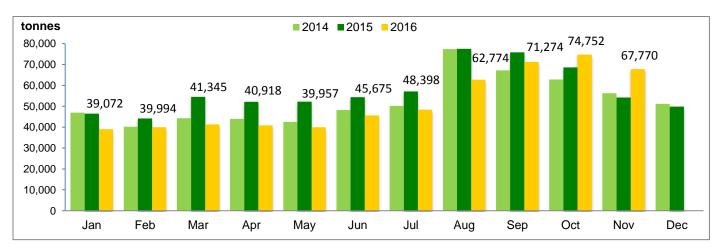

## **CPO Production Trend**

|      | Jan    | Feb    | Mar    | Apr    | Мау    | Jun    | Jul    | Aug    | Sep    | Oct    | Nov    | Dec    |
|------|--------|--------|--------|--------|--------|--------|--------|--------|--------|--------|--------|--------|
| 2015 | 46,501 | 44,178 | 54,541 | 52,179 | 52,224 | 54,388 | 57,158 | 77,526 | 75,804 | 68,168 | 54,226 | 49,905 |
| 2014 | 46,974 | 40,230 | 44,270 | 44,002 | 42,543 | 48,193 | 50,147 | 77,347 | 67,149 | 62,793 | 56,198 | 51,142 |