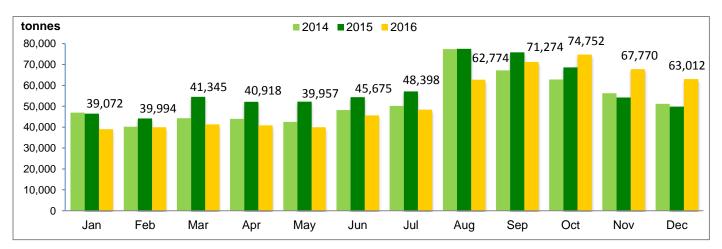

## **CPO Production Trend**

|      | Jan    | Feb    | Mar    | Apr    | Мау    | Jun    | Jul    | Aug    | Sep    | Oct    | Nov    | Dec    |
|------|--------|--------|--------|--------|--------|--------|--------|--------|--------|--------|--------|--------|
| 2015 | 46,501 | 44,178 | 54,541 | 52,179 | 52,224 | 54,388 | 57,158 | 77,526 | 75,804 | 68,168 | 54,226 | 49,905 |
| 2014 | 46,974 | 40,230 | 44,270 | 44,002 | 42,543 | 48,193 | 50,147 | 77,347 | 67,149 | 62,793 | 56,198 | 51,142 |