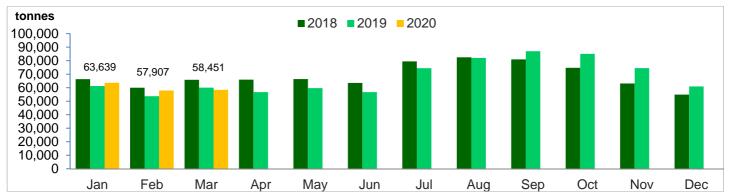

| 5.4     | +      |

#### Monthly Production in 2020 ('000 tonnes)

| Jan | Feb                    | Mar                                             |
|-----|------------------------|-------------------------------------------------|
| 253 | 230                    | 227                                             |
| 223 | 205                    | 201                                             |
| 30  | 25                     | 26                                              |
| 64  | 58                     | 58                                              |
| 14  | 14                     | 13                                              |
|     | 253<br>223<br>30<br>64 | 253   230     223   205     30   25     64   58 |

Figures may not sum due to rounding.

# **CPO Production Trend**



#### Notes:

FFB: Fresh Fruit Bunches
Nucleus: Plantations owned by the Group
Plasma: Plantations developed by the Group for the benefit of smallholders. The Group buys FFB from these plasma plantations at prices determined by the Indonesian Government
Yields: FFB yield and CPO yield are for the reported period and not annualised