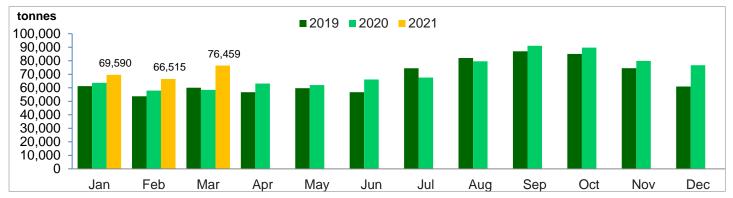

## **CPO Production Trend**

#### Monthly Production in 2021 ('000 tonnes)

| Jan | Feb                    | Mar                               |
|-----|------------------------|-----------------------------------|
| 259 | 252                    | 286                               |
| 227 | 222                    | 251                               |
| 32  | 30                     | 35                                |
| 70  | 67                     | 76                                |
| 15  | 15                     | 17                                |
|     | 259<br>227<br>32<br>70 | 259 252   227 222   32 30   70 67 |