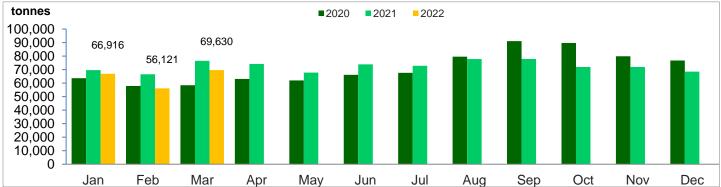

## Monthly Production in 2022 ('000 tonnes)

|               | Jan | Feb | Mar |
|---------------|-----|-----|-----|
| FFB Harvested | 263 | 223 | 267 |
| Nucleus       | 228 | 192 | 225 |
| Plasma        | 35  | 31  | 42  |
| СРО           | 67  | 56  | 70  |
| РК            | 15  | 13  | 15  |

# CPO Production Trend